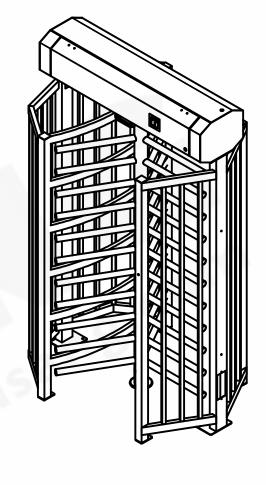

|                           | Main post |                     |           | Frame             | Infill          |  | Coating |                      |               |
|---------------------------|-----------|---------------------|-----------|-------------------|-----------------|--|---------|----------------------|---------------|
|                           | 100x60x3  |                     |           | 60x60x2           | 25x25x1,5       |  | HDG     |                      | OG            |
| Edited by                 |           |                     |           | Order number<br>- | Date<br>14.11.2 |  |         | Format<br>A3         | Scale<br>1:20 |
| BERATUNG F                |           |                     | Remarks - |                   |                 |  |         | Material<br>NOX/Stee |               |
| PLANUNG FERTIGUNG MONTAGE | M E R A L | D S G I F D R A H T | 3         |                   |                 |  |         | Number<br>044        | +6.00.A       |