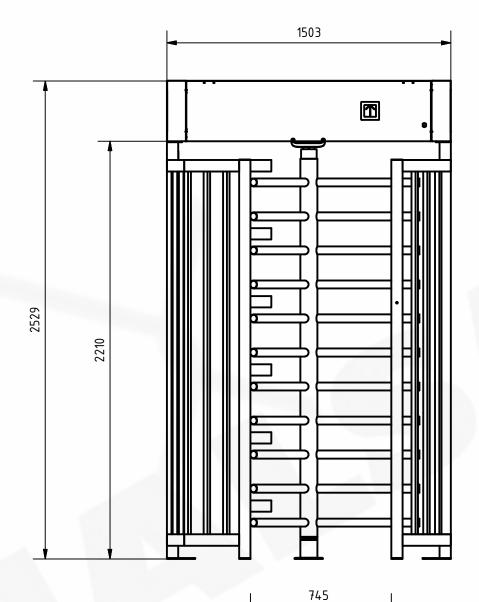

## Remarks:

- 1. All dimensions in mm.
- 2. Front view of gate is from inside of property.
- 3. Accessories according to Halsang specification and requirements.
- 4. Product provided hot dip galvanized according to EN-ISO 1461.

|                           | Main post |                     |           | Frame             | Infill          |  | Coating |                      |               |
|---------------------------|-----------|---------------------|-----------|-------------------|-----------------|--|---------|----------------------|---------------|
|                           | 100x60x3  |                     |           | 60x60x2           | 25x25x1,5       |  | HDG     |                      | OG            |
| Edited by                 |           |                     |           | Order number<br>- | Date<br>14.11.2 |  |         | Format<br>A3         | Scale<br>1:20 |
| BERATUNG F                |           |                     | Remarks - |                   |                 |  |         | Material<br>NOX/Stee |               |
| PLANUNG FERTIGUNG MONTAGE | M E R A L | D S G I F D R A H T | 3         |                   |                 |  |         | Number<br>044        | +6.00.A       |