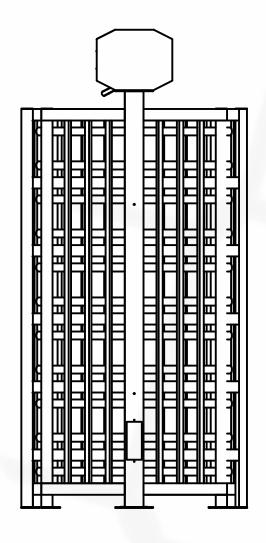

|                           | Main post |                     |           | Frame             | Infill          |  | Coating |                      |               |
|---------------------------|-----------|---------------------|-----------|-------------------|-----------------|--|---------|----------------------|---------------|
|                           | 100x60x3  |                     |           | 60x60x2           | 25x25x1,5       |  | HDG     |                      | OG            |
| Edited by                 |           |                     |           | Order number<br>- | Date<br>14.11.2 |  |         | Format<br>A3         | Scale<br>1:20 |
| BERATUNG F                |           |                     | Remarks - |                   |                 |  |         | Material<br>NOX/Stee |               |
| PLANUNG FERTIGUNG MONTAGE | M E R A L | D S G I F D R A H T | 3         |                   |                 |  |         | Number<br>044        | +6.00.A       |